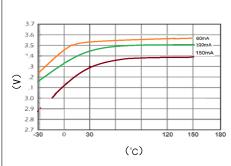

nt environmental application characteristics
- Stainless steel case

(low magnetic resistance to environmental erosion)

High temperature adhesive printing

#### **FEATURES:**

- A positive structure with proprietary technology
- Stainless steel glass airtight package
- Non-combustible electrolyte
- High short circuit safety
- Comply with GB 8897.4-2008 technical requirements
- Meet technical requirements of IEC60086.4:2014

WARNING: DO NOT CHARGE, SHORT CIRCUIT, HEAT MORE THAN 150°C, DECOMPOSE, PUT INTO WATER, DIRECTLY IN THE BATTERY SHELL SURFACE WELDING, OTHERWISE MAY CAUSE EXPLOSION, COMBUSTION AND INTERNAL ACID LEAKAGE OF THE BATTERY.



### ABOUT ELECTRODE INSERT









### **ER14505S TESTING**

# 1.VOLTAGE VS CAPACITY AT +135°C (INTERMEDIATE VALUE)



## 2.CURRENT VS TEMPERATURE



# 3.CAPACITY VS TEMPERATURE (CUT OFF AT 2.0V)



### **WARNING:**

- Do not short out the battery
- Do not charge the battery
- Don't pin the batter
- Do not squeeze the battery
- Pay attention to the battery anode and cathode
- Electrical equipment connection is
- Correct
- Do not disassemble the battery
- Do not burn batteries
- Do not mix old and new batteries
- Do not heat the battery to more than 150°C
- Do not directly weld the battery
- Please use a battery with pre-welded Pins or wires.

NOTICE: GMB RESERVES THE RIGHT TO CHANGE THE INFORMATION CONTAINED IN THIS DATA SHEET WITHOUT PRIOR NOTICE. ANY PERFORMANCE PARAMETERS MENTIONED IN THIS FILE ARE FOR REFERENCE ONLY, AND THE CONTENTS OF THIS DOCUMENT CAN BE USED AS VALID CONTRACT DATA ONLY AFTER WRITTEN CONFIRMATION BY BOTH PARTIE