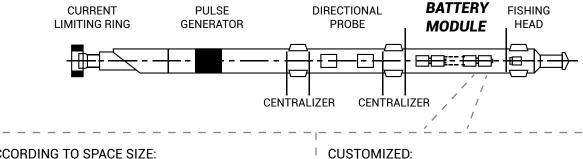

## **MWD BATTERY PACK SOLUTION**

### ER14505S





| BRAND             | BATTERY<br>MODEL                                    | MAXIMUM<br>TEMPERATURE | ocv | CAPACITY | DIMENSION     | DIMENSION           | STORAGE<br>(MAX.) |
|-------------------|-----------------------------------------------------|------------------------|-----|----------|---------------|---------------------|-------------------|
| EXCELL<br>BATTERY | 2EXL4601EX                                          | <b>165</b> °C          | 36V | 29AH     | 1.43" X 44.8" | 36.322 x 1137.92 mm |                   |
| GMB               | ER 34 SERIES<br>26 SERIES<br>18 SERIES<br>14 SERIES | <b>150</b> ℃           | 36V | 28~30AH  | SUPPORT       | SUPPORT             | <b>+30</b> ℃      |

#### **ADVATAGES:**

- Stable high operating voltage and high capacitance
- I High energy d