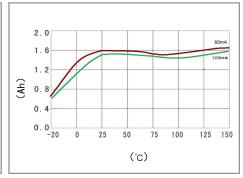

ainless steel case

(low magnetic resistance to environmental erosion)

High temperature adhesive printing

#### **FEATURES:**

- A positive structure with proprietary technology
- Stainless steel glass airtight package
- Non-combustible electrolyte
- High short circuit safety
- Comply with GB 8897.4-2008 technical requirements
- Meet technical requirements of IEC60086.4:2014

WARNING: DO NOT CHARGE, SHORT CIRCUIT, HEAT MORE THAN 150°C, DECOMPOSE, PUT INTO WATER, DIRECTLY IN THE BATTERY SHELL SURFACE WELDING, OTHERWISE MAY CAUSE EXPLOSION, COMBUSTION AND INTERNAL ACID LEAKAGE OF THE BATTERY.



### ABOUT ELECTRODE INSERT









### **ER14505S TESTING**

# 1.VOLTAGE VS CAPACITY AT +135°C (INTERMEDIATE VALUE)



## 2.CURRENT VS TEMPERATURE



# 3.CAPACITY VS TEMPERATURE (CUT OFF AT 2.0V)



### **WARNING:**

- Do not short out the battery
- Do not charge the battery
- Don't pin the batter
- Do not squeeze the battery
- Pay attention to the battery anode and cathode
- Electrical equipment connection is
- Correct
- Do not disassemble the battery
- Do not burn batteries
- Do not mix old and new batteries
- Do not heat the battery to more than 150°C
- Do not directly weld the battery
- Please use a battery with pre-welded Pins or wires.

NOTICE: GMB RESERVES THE RIGHT TO CHANGE THE INFORMATION CONTAINED IN THIS DATA SHEET WITHOUT PRIOR NOTICE. ANY PERFORMANCE PARAMETERS MENTIONED IN THIS FILE ARE FOR REFERENCE ONLY, AND THE CONTENTS OF THIS DOCUMENT CAN BE USED AS VALID CONTRACT DATA ONLY AFTER WRITTEN CONFIRMATION BY BOTH PARTIES.

GMB SOLUTIONS www.gmbattery.net Email: info@g