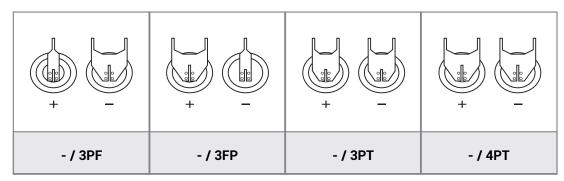

e rages (-30°C ~+150°C)
- Low self-discharge rate

(annual self-discharge rate is less than 3% at +25°C)

- Excellent environmental application characteristics
- Stainless steel case

(low magnetic resistance to environmental erosion)

High temperature adhesive printing

#### **FEATURES:**

- A positive structure with proprietary technology
- Stainless steel glass airtight package
- Non-combustible electrolyte
- High short circuit safety
- Comply with GB 8897.4-2008 technical requirements
- Meet technical requirements of IEC60086.4:2014

WARNING: DO NOT CHARGE, SHORT CIRCUIT, HEAT MORE THAN 150°C, DECOMPOSE, PUT INTO WATER, DIRECTLY IN THE BATTERY SHELL SURFACE WELDING, OTHERWISE MAY CAUSE EXPLOSION, COMBUSTION AND INTERNAL ACID LEAKAGE OF THE BATTERY.



### ABOUT ELECTRODE INSERT









### **ER14505S TESTING**

# 1.VOLTAGE VS CAPACITY AT +135°C (INTERMEDIATE VALUE)



## 2.CURRENT VS TEMPERATURE



# 3.CAPACITY VS TEMPERATURE (CUT OFF AT 2.0V)



### **WARNING:**

- Do not short out the battery
- Do not charge the battery
- Don't pin the batter
- Do not squeeze the battery
- Pay attention to the battery anode and cathode
- Electrical equipment connection is
- Correct
- Do not disassemble the battery
- Do not burn batteries
- Do not mix old and new batteries
- Do not heat the battery to more than 150°C
- Do not directly weld the battery
- Please use a battery with pre-welded Pins or wires.

NOTICE: GMB RESERVES THE RIGHT TO CHANGE THE INFORMATION CONTAINED IN THIS DATA SHEET WITHOUT PRIOR NOTICE. ANY PERFORMANCE PARAMETERS MENTIONED IN THIS FILE ARE FOR REFERENCE ONLY,