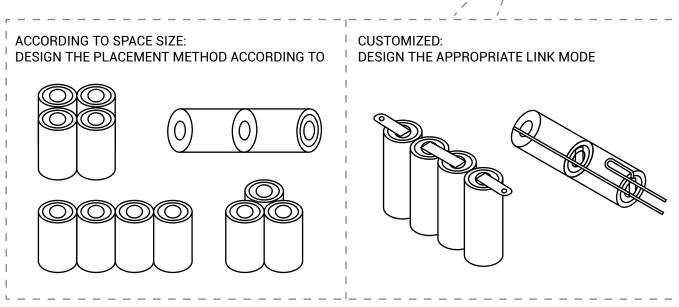

## **MWD BATTERY PACK SOLUTION**

### ER14505S





| BRAND             | BATTERY<br>MODEL                                    | MAXIMUM<br>TEMPERATURE | ocv | CAPACITY | DIMENSION     | DIMENSION           | STORAGE<br>(MAX.) |
|-------------------|-----------------------------------------------------|------------------------|-----|----------|---------------|---------------------|-------------------|
| EXCELL<br>BATTERY | 2EXL4601EX                                          | <b>165</b> °C          | 36V | 29AH     | 1.43" X 44.8" | 36.322 x 1137.92 mm |                   |
| GMB               | ER 34 SERIES<br>26 SERIES<br>18 SERIES<br>14 SERIES | <b>150</b> ℃           | 36V | 28~30AH  | SUPPORT       | SUPPORT             | <b>+30</b> ℃      |

#### **ADVATAGES:**

- Stable high operating voltage and high capacitance
- I High energy den