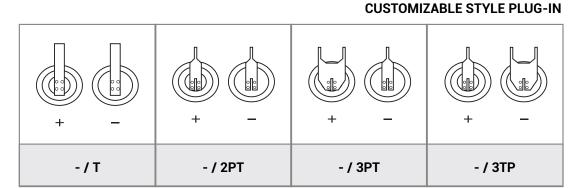

ature rages (-30°C ~+150°C)
- Low self-discharge rate

(annual self-discharge rate is less than 3% at +25°C)

- Excellent environmental application characteristics
- Stainless steel case

(low magnetic resistance to environmental erosion)

High temperature adhesive printing

#### **FEATURES:**

- A positive structure with proprietary technology
- Stainless steel glass airtight package
- Non-combustible electrolyte
- High short circuit safety
- Comply with GB 8897.4-2008 technical requirements
- Meet technical requirements of IEC60086.4:2014

WARNING: DO NOT CHARGE, SHORT CIRCUIT, HEAT MORE THAN 150°C, DECOMPOSE, PUT INTO WATER, DIRECTLY IN THE BATTERY SHELL SURFACE WELDING, OTHERWISE MAY CAUSE EXPLOSION, COMBUSTION AND INTERNAL ACID LEAKAGE OF THE BATTERY.



### ABOUT ELECTRODE INSERT









### **ER14505S TESTING**

# 1.VOLTAGE VS CAPACITY AT +135°C (INTERMEDIATE VALUE)



## 2.CURRENT VS TEMPERATURE



# 3.CAPACITY VS TEMPERATURE (CUT OFF AT 2.0V)



### **WARNING:**

- Do not short out the battery
- Do not charge the battery
- Don't pin the batter
- Do not squeeze the battery
- Pay attention to the battery anode and cathode
- Electrical equipment connection is
- Correct
- Do not disassemble the battery
- Do not burn batteries
- Do not mix old and new batteries
- Do not heat the battery to more than 150°C
- Do not directly weld the battery
- Please use a battery with pre-welded Pins or wires.

NOTICE: GMB RESERVES THE RIGHT TO CHANGE THE INFORMATION CONTAINED IN THIS DATA SHEET WITHOUT PRIOR NOTICE. ANY PERFORMANCE PARAMETERS MENTIONED IN THIS FILE ARE FOR REFERENCE ON