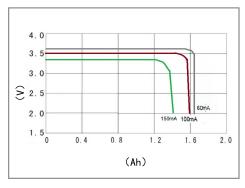

ss than 3% at +25°C)

- Excellent environmental application characteristics
- Stainless steel case

(low magnetic resistance to environmental erosion)

High temperature adhesive printing

#### **FEATURES:**

- A positive structure with proprietary technology
- Stainless steel glass airtight package
- Non-combustible electrolyte
- High short circuit safety
- Comply with GB 8897.4-2008 technical requirements
- Meet technical requirements of IEC60086.4:2014

WARNING: DO NOT CHARGE, SHORT CIRCUIT, HEAT MORE THAN 150°C, DECOMPOSE, PUT INTO WATER, DIRECTLY IN THE BATTERY SHELL SURFACE WELDING, OTHERWISE MAY CAUSE EXPLOSION, COMBUSTION AND INTERNAL ACID LEAKAGE OF THE BATTERY.



### ABOUT ELECTRODE INSERT









### **ER14505S TESTING**

# 1.VOLTAGE VS CAPACITY AT +135°C (INTERMEDIATE VALUE)



## 2.CURRENT VS TEMPERATURE



# 3.CAPACITY VS TEMPERATURE (CUT OFF AT 2.0V)



### **WARNING:**

- Do not short out the battery
- Do not charge the battery
- Don't pin the batter
- Do not squeeze the battery
- Pay attention to the battery anode and cathode
- Electrical equipment connection is
- Correct
- Do not disassemble the battery
- Do not burn batteries
- Do not mix old and new batteries
- Do not heat the battery to more than 150°C
- Do not directly weld the battery
- Please use a battery with pre-welded Pins or wires.

NOTICE: GMB RESERVES THE RIGHT TO CHANGE THE INFORMATION CONTAINED IN THIS DATA SHEET WITHOUT PRIOR NOTICE. ANY PERFORMANCE PARAMETERS MENTIONED IN THIS FILE ARE FOR REFERENCE ONLY, AND THE CONTENTS OF THIS DOCUMENT CAN BE USED AS VALID CONTRACT DATA ONLY AFTER WRIT