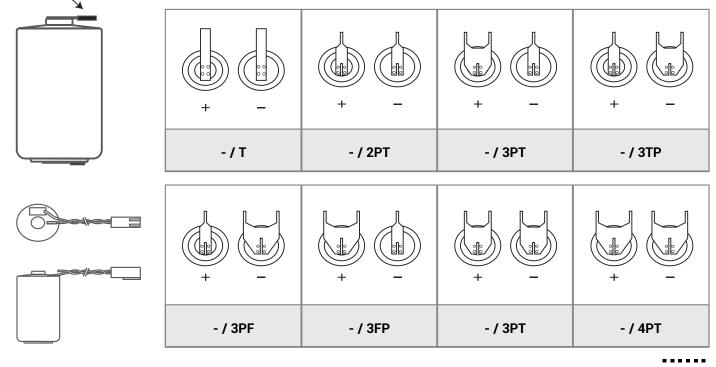

discharge rate
- (annual self-discharge rate is less than 3% at +25 $^\circ\mathrm{C}$  )
- Excellent environmental application characteristics
- Stainless steel case
- (low magnetic resistance to environmental erosion)
- High temperature adhesive printing

## FEATURES:

- A positive structure with proprietary technology
- Stainless steel glass airtight package
- Non-combustible electrolyte
- High short circuit safety
- Comply with GB 8897.4-2008 technical requirements
- Meet technical requirements of IEC60086.4:2014

WARNING: DO NOT CHARGE, SHORT CIRCUIT, HEAT MORE THAN 150°C, DECOMPOSE, PUT INTO WATER, DIRECTLY IN THE BATTERY SHELL SURFACE WELDING, OTHERWISE MAY CAUSE EXPLOSION, COMBUSTION AND INTERNAL ACID LEAKAGE OF THE BATTERY.



ELECTRODE INSERT

### **CUSTOMIZABLE STYLE PLUG-IN**



ER341245S TESTING

1.VOLTAGE VS CAPACITY AT +135°C (INTERMEDIATE VALUE)



2.CURRENT VS TEMPERATURE



### **3.CAPACITY VS TEMPERATURE** (CUT OFF AT 2.0V)



# WARNING:

- Do not short out the battery
- Do not charge the battery
- Don't pin the batter
- Do not squeeze the battery
- Pay attention to the battery anode and cathode
- Electrical equipment connection is
- Correct
- Do not disassemble the battery
- Do not burn batteries
- Do not mix old and new batteries
- Do not heat the battery to more than **150**°C
- Do not directly weld the battery
- Please use a battery with pre-welded Pins or wires.

NOTICE: GMB RESERVES THE RIGHT TO CHANGE THE INFORMATION CONTAINED IN THIS DATA SHEET WITHOUT PRIOR NOTICE. ANY PERFORMANCE PARAMETERS MENTIONED IN THIS FILE ARE FOR REFERENCE ONLY, AND THE