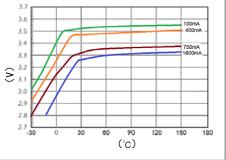

nvironmental application characteristics
- Stainless steel case
- (low magnetic resistance to environmental erosion)
- High temperature adhesive printing

## FEATURES:

- A positive structure with proprietary technology
- Stainless steel glass airtight package
- Non-combustible electrolyte
- High short circuit safety
- Comply with GB 8897.4-2008 technical requirements
- Meet technical requirements of IEC60086.4:2014

WARNING: DO NOT CHARGE, SHORT CIRCUIT, HEAT MORE THAN 150°C, DECOMPOSE, PUT INTO WATER, DIRECTLY IN THE BATTERY SHELL SURFACE WELDING, OTHERWISE MAY CAUSE EXPLOSION, COMBUSTION AND INTERNAL ACID LEAKAGE OF THE BATTERY.



ELECTRODE INSERT

### **CUSTOMIZABLE STYLE PLUG-IN**



ER341245S TESTING

1.VOLTAGE VS CAPACITY AT +135°C (INTERMEDIATE VALUE)



2.CURRENT VS TEMPERATURE



### **3.CAPACITY VS TEMPERATURE** (CUT OFF AT 2.0V)



# WARNING:

- Do not short out the battery
- Do not charge the battery
- Don't pin the batter
- Do not squeeze the battery
- Pay attention to the battery anode and cathode
- Electrical equipment connection is
- Correct
- Do not disassemble the battery
- Do not burn batteries
- Do not mix old and new batteries
- Do not heat the battery to more than **150**°C
- Do not directly weld the battery
- Please use a battery with pre-welded Pins or wires.

NOTICE: GMB RESERVES THE RIGHT TO CHANGE THE INFORMATION CONTAINED IN THIS DATA SHEET WITHOUT PRIOR NOTICE. ANY PERFORMANCE PARAMETERS MENTIONED IN THIS FILE ARE FOR REFERENCE ONLY, AND THE CONTENTS OF THIS DOCUMENT CAN BE USED AS VALID CONTRACT DATA ONLY AFTER WRITTEN CONFIRMATION BY BOTH PA