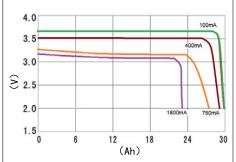

### **CUSTOMIZABLE STYLE PLUG-IN**

ER341245S TESTING

1.VOLTAGE VS CAPACITY AT +135°C (INTERMEDIATE VALUE)

2.CURRENT VS TEMPERATURE