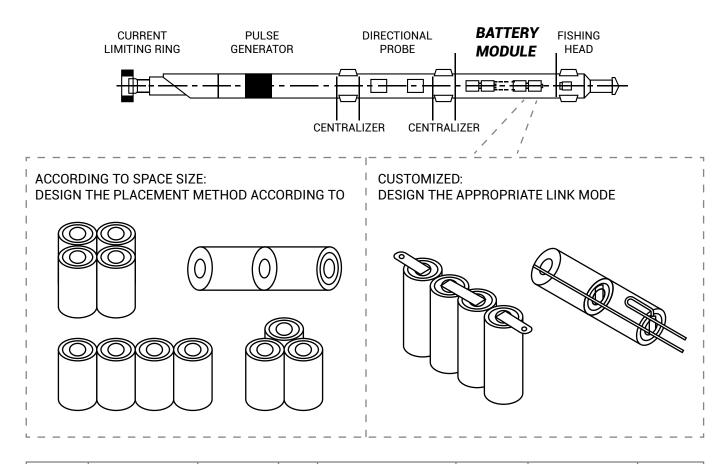

# MWD BATTERY PACK SOLUTION

# ER341245S



| BRAND             | BATTERY<br>MODEL                                    | MAXIMUM<br>TEMPERATURE | OCV | CAPACITY | DIMENSION     | DIMENSION           | STORAGE<br>(MAX.) |
|-------------------|-----------------------------------------------------|------------------------|-----|----------|---------------|---------------------|-------------------|
| EXCELL<br>BATTERY | 2EXL10518CR4                                        | <b>150</b> °C          | 36V | 28AH     | 1.46" × 57.4" | 37.084 x 1457.96 MM |                   |
| GMB               | ER 34 SERIES<br>26 SERIES<br>18 SERIES<br>14 SERIES | <b>150</b> °C          | 36V | 27~29AH  | SUPPORT       | SUPPORT             | <b>+30</b> °C     |

## ADVATAGES:

- Stable high operating voltage and high capacitance
- High energy density, hi