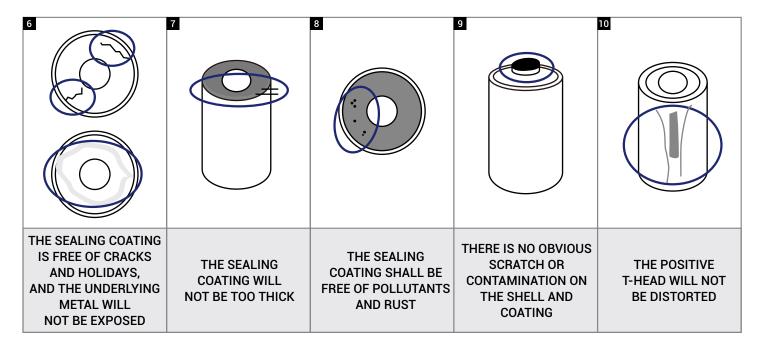

## ABOUT ACCEPTANCE CRITERIA:

|                                      | 2                                 | 3                          | 4                                      | 5                                                  |
|--------------------------------------|-----------------------------------|----------------------------|----------------------------------------|----------------------------------------------------|
| THE BATTERY SHELL<br>IS NOT DEFORMED | THE BATTERY EDGE<br>IS NOT RAISED | UNIFORM SEALING<br>COATING | THE BATTERY EDGE IS<br>SMOOTH AND NEAT | THE SEALING COATING<br>HAS NO BUBBLES OR<br>BULGES |