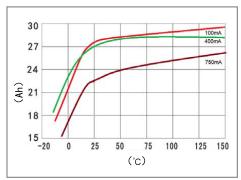

eel case
- (low magnetic resistance to environmental erosion)
- High temperature adhesive printing

## FEATURES:

- A positive structure with proprietary technology
- Stainless steel glass airtight package
- Non-combustible electrolyte
- High short circuit safety
- Comply with GB 8897.4-2008 technical requirements
- Meet technical requirements of IEC60086.4:2014

WARNING: DO NOT CHARGE, SHORT CIRCUIT, HEAT MORE THAN 150°C, DECOMPOSE, PUT INTO WATER, DIRECTLY IN THE BATTERY SHELL SURFACE WELDING, OTHERWISE MAY CAUSE EXPLOSION, COMBUSTION AND INTERNAL ACID LEAKAGE OF THE BATTERY.



ELECTRODE INSERT

### **CUSTOMIZABLE STYLE PLUG-IN**



ER341245S TESTING

1.VOLTAGE VS CAPACITY AT +135°C (INTERMEDIATE VALUE)



2.CURRENT VS TEMPERATURE



### **3.CAPACITY VS TEMPERATURE** (CUT OFF AT 2.0V)



# WARNING:

- Do not short out the battery
- Do not charge the battery
- Don't pin the batter
- Do not squeeze the battery
- Pay attention to the battery anode and cathode
- Electrical equipment connection is
- Correct
- Do not disassemble the battery
- Do not burn batteries
- Do not mix old and new batteries
- Do not heat the battery to more than **150**°C
- Do not directly weld the battery
- Please use a battery with pre-welded Pins or wires.

NOTICE: GMB RESERVES THE RIGHT TO CHANGE THE INFORMATION CONTAINED IN THIS DATA SHEET WITHOUT PRIOR NOTICE. ANY PERFORMANCE PARAMETERS MENTIONED IN THIS FILE ARE FOR REFERENCE ONLY, AND THE CONTENTS OF THIS DOCUMENT CAN BE USED AS VALID CONTRACT DATA ONLY AFTER WRITTEN CONFIRMATION BY BOTH PARTIES.



## ABOUT ACCEPTANCE CRITERIA:

|